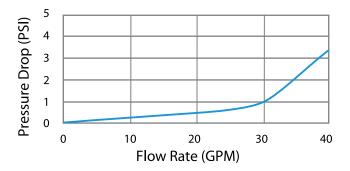

#### **Pressure Drop**

Pressure Drop based on 3/4" and 1" inlet/outlet housings, without cartridges.