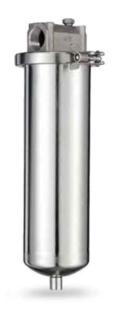

# T SERIES

Stainless Steel Single Element Filter Housings

- ✓ Offered in Double Open End configurations
- ✓ 304 or 316 Stainless Steel Construction
- ✓ 150 PSI (10.3 bar) Pressure Rating
- ✓ Electro-polished finish

## HYDRONIX T SERIES SINGLE ELEMENT FILTER HOUSINGS

are designed with a double o-ring compression which allows for positive sealing and easy access. Knife edge seal at both cartridge ends to eliminate by-pass for DOE cartridges and Inline design for easy installation.