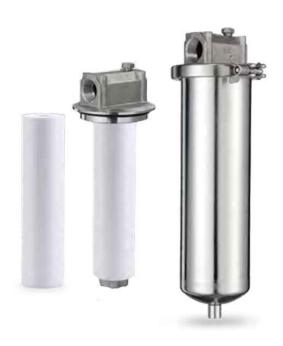

## HYDRONIX T SERIES SINGLE ELEMENT FILTER HOUSINGS

are designed with a double o-ring compression which allows for positive sealing and easy access. Knife edge seal at both cartridge ends to eliminate by-pass for DOE cartridges and Inline design for easy installation.

### Standard Features

- Electro-polished finish
- Includes 1/8" NPT vent and 1/8" NPT drain