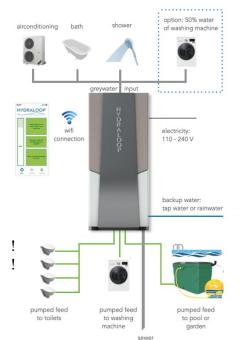

# FACT SHEET - Residential Water Recycling

With a Hydraloop system, you can recycle up to 95% of shower & bath water and optionally 50% of washing machine water – which enables you to reuse up to 85% of the total in-house domestic water. Due to its innovative and breakthrough technology, Hydraloop water is clean, clear, safe and certified and for toilet flushing, washing machine, garden irrigation and/or to top-up a swimming pool.

### Schematic overview

- !! Input from wastewater of bath & shower
- !! Output for toilet flushing, washing machine, garden irrigation and / or pool
- !! WIFI connected for Smartphone app, over the air updates and remote support
- !! 'Fit & Forget turnkey product
- !! No filters, membranes or chemicals
- !! Fully automatic, self-cleaning, low maintenance
- !! BREEAM and LEED certification points
- !! No compromise on hygiene and living comfort
- !! Contribute towards sustainable and off grid living