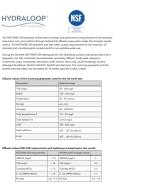

#### Hydraloop H600 Specifications

| 600 liters / 160 gallons                                                     |
|------------------------------------------------------------------------------|
| 1000 liters / 260 gallons per day!!                                          |
| 80 cm wide, 60 cm deep, 187 cm high<br>31,5" wide, 13,4" deep, 74" high      |
| 100/240 Volt, 24 Volt internal                                               |
| 40 watts during treatment.                                                   |
| Average power consumption: 350 kWh/year                                      |
| The Hydraloop unit needs to be connected to the internet with a WIFI-network |
| non-potable water                                                            |
| CBOD5 (mg/L) < 10                                                            |
| TSS (mg/L) <10                                                               |
| Turbidity (NTU < 5)                                                          |
| E. coli (MPN/100ml.) < 14                                                    |
| PH (SU) 6.0 – 9.0                                                            |
| ± 46 dB.                                                                     |
|                                                                              |